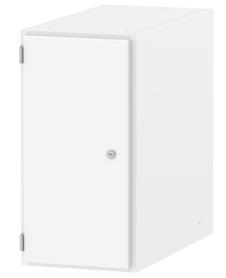

# CPU CABINET WITH DOOR MODEL 1852.008

#### STANDARD VERSION

CPU cabinet with lockable door, for the 18 series computer and multi-purpose desks. Rear panel with ventilation and cable aperture.

### TECHNICAL SPECIFICATIONS

| WIDTH        | 29 cm |
|--------------|-------|
| TOTAL HEIGHT | 56 cm |
| DEPTH        | 59 cm |
| WEIGHT       | 17 kg |