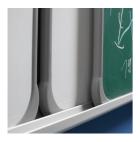

#### STANDARD VERSION

Double-grooved aluminum board rails with plastic caps at all ends. Comes in a variety of lengths. Mounting of the board elements also possible in landscape format (smaller distance between rails).

PIN surfaces covered with fabric, flame-retardant fabric in accordance with EN 1021 1&2, PVC-free. With rounded and waterproof molded ASSODUR® polyurethane edges on all sides.

Adjustment of the board in aluminum wall rail in two levels, mainly front level.