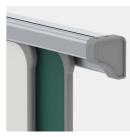

#### STANDARD VERSION

Double-grooved aluminum board rails with plastic caps at all ends. Comes in a variety of lengths. Mounting of the board elements also possible in landscape format (smaller distance between rails).

PIN surfaces covered with fabric, flame-retardant fabric in accordance with EN 1021 1&2, PVC-free. With rounded and waterproof molded ASSODUR® polyurethane edges on all sides.

Adjustment of the board in aluminum wall rail in two levels, mainly front level.