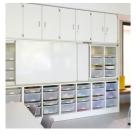

## **BENEFITS/SPECIALS**

Board elements with ASSODUR® edge can be moved one behind the other

Can be mounted on cabinet wall

Invisible rail fastening compensates for wall unevenness

Available in 3 different colors