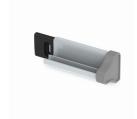

PIN surfaces covered with fabric, flame-retardant fabric in accordance with EN 1021 1&2, PVC-free. With rounded and waterproof molded ASSODUR® polyurethane edges on all sides.

Adjustment of the board in aluminum wall rail in two levels, mainly front level.

Including picture clamps with integrated gallery hooks

Plastic caps prevent accidental ejection

Removable board elements