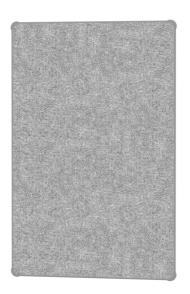

PIN surfaces covered with fabric, flame-retardant fabric in accordance with EN 1021 1&2, PVC-free. With rounded and waterproof molded ASSODUR® polyurethane edges on all sides.

Adjustment of the board in aluminum wall rail in two levels, mainly front level.

#### TECHNICAL SPECIFICATIONS

| WIDTH        | 80 cm  |
|--------------|--------|
| HEIGHT       | 120 cm |
| PYLON HEIGHT | 270 cm |
| WEIGHT       | 3 kg   |
|              |        |