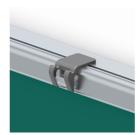

## BENEFITS/SPECIALS

Board elements with ASSODUR® edge can be moved one behind the other

Invisible rail fastening compensates for wall unevenness

Including picture clamps with integrated gallery hooks

Plastic caps prevent accidental ejection