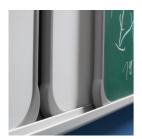

#### STANDARD VERSION

Double-grooved aluminum board rails with plastic caps at all ends. Comes in a variety of lengths. Mounting of the board elements also possible in landscape format (smaller distance between rails).

PIN surfaces covered with fabric, flame-retardant fabric in accordance with EN 1021 1&2, PVC-free. With rounded and waterproof molded ASSODUR® polyurethane edges on all sides.

Adjustment of the board in aluminum wall rail in two levels, mainly front level.