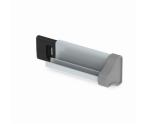

## BENEFITS/SPECIALS

Board elements with ASSODUR® edge can be moved one behind the other

Invisible rail fastening compensates for wall unevenness

Including picture clamps with integrated gallery hooks

Plastic caps prevent accidental ejection