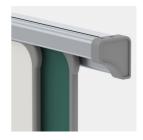

#### STANDARD VERSION

Double-grooved aluminum board rails with plastic caps at all ends. Comes in a variety of lengths. Mounting of the board elements also possible in landscape format (smaller distance between rails).

PIN surfaces covered with fabric, flame-retardant fabric in accordance with EN 1021 1&2, PVC-free. With rounded and waterproof molded ASSODUR® polyurethane edges on all sides.

Adjustment of the board in aluminum wall rail in two levels, mainly front level.