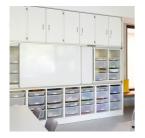

Removable board elements

Can be mounted on cabinet wall

Available in 3 different colors