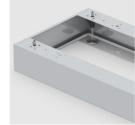

#### OPTIONS

- Decoration group 2
- Front decors price group 2
- Base adjustment
- Steel base (chrome silver 9006)