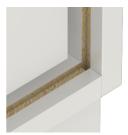

Material body, base and doors made of 3-layer chipboard (E1), melamine coated, material thickness 19 mm. Body and shelves with 1 mm plastic edge, doors with 2 mm plastic edge.

### **BENEFITS/SPECIALS**

Board material melamine coated with robust plastic edge

Tidy boxes for storing gloves, hats etc.

Optionally with robust steel base

Resistance to warping due to 8 mm thick back wall