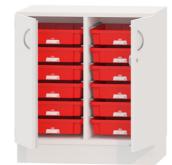

# BASE CABINET, MULTIFUNCTIONAL BOARD SYSTEM, WITH TIDY BOXES AND DOORS (W 70 CM) MODEL 4011.421

#### STANDARD VERSION

Body, 3-layer particle board (E1), melamine coated, highly abrasion-resistant, with 1 mm plastic edge, thickness 19 mm. Rear panel, 3-layer chipboard (E1), melamine-coated, highly abrasion-resistant, grooved all around, thickness 8 mm. Back panel, 3-layer chipboard (E1), melamine coated, highly abrasion-resistant, grooved all around, thickness 8 mm. Base unit for multifunctional sliding shelving system, matching the shelf units with Tidy Boxes 4740.070/4741.104 The color assortment for the Tidy Boxes can be selected as desired. Please specify when ordering. Cabinet including base.

### **BENEFITS/SPECIALS**

Board material melamine coated with robust plastic edge

Tidy boxes for storing gloves, hats etc.

Optionally with robust steel base

Resistance to warping due to 8 mm thick back wall