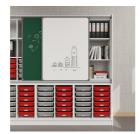

### BENEFITS/SPECIALS

Board material melamine coated with robust plastic edge

Sliding panel with aluminum guide rails and additional storage space behind the panels

Shelf attachment with tidy boxes behind the panels

Pull-out proof shelf supports

Resistance to warping due to 8 mm thick back wall

Carcass firmly doweled and glued ex works