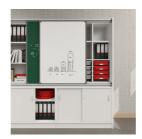

### BENEFITS/SPECIALS

Board material melamine coated with robust plastic edge

Sliding panel with aluminum guide rails and additional storage space behind the panels

Shelf attachment with tidy boxes behind the panels

Pull-out proof shelf supports

Resistance to warping due to 8 mm thick back wall

Carcass firmly doweled and glued ex works