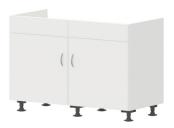

# SINK BASE UNIT (W 120 CM/ D 56 CM), 2-DOOR MODEL 6357.820

### STANDARD VERSION

Sink base unit 1-door with base shelf. Body, panel and door made of 3-layer chipboard (E1), melamine coated, material thickness 19 mm. Body with 1 mm, panel and door with 2 mm plastic edge. Door hinge right or left possible. Electrical and water connection on site! 2-door.