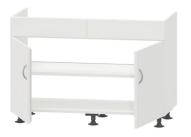

# SINK BASE UNIT (W 120 CM/ D 56 CM), 2-DOOR MODEL 6357.820

### STANDARD VERSION

Sink base unit 1-door with base shelf. Body, panel and door made of 3-layer chipboard (E1), melamine coated, material thickness 19 mm. Body with 1 mm, panel and door with 2 mm plastic edge. Door hinge right or left possible. Electrical and water connection on site! 2-door.