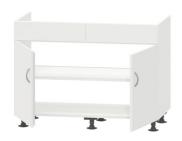

# SINK BASE UNIT (W 120 CM/ D 56 CM), 2-DOOR MODEL 6357.920

### STANDARD VERSION

Sink base unit 1-door with base shelf. Body, panel and door made of 3-layer chipboard (E1), melamine coated, material thickness 19 mm. Body with 1 mm, panel and door with 2 mm plastic edge. Door hinge right or left possible. Electrical and water connection on site! 2-door.