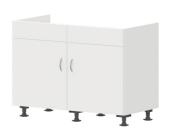

# SINK BASE UNIT (W 120 CM/ D 56 CM), 2-DOOR MODEL 6357.920

### STANDARD VERSION

Sink base unit 1-door with base shelf. Body, panel and door made of 3-layer chipboard (E1), melamine coated, material thickness 19 mm. Body with 1 mm, panel and door with 2 mm plastic edge. Door hinge right or left possible. Electrical and water connection on site! 2-door.