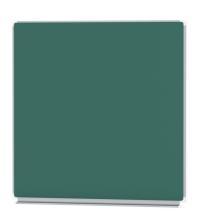

## GREEN STEEL WALL BOARD (39.37"X39.37") MODEL 6810201

#### STANDARD VERSION

Long wall mounted board. Sandwich support panel, edges with natural anodized aluminum profiles and rounded plastic corners. Edging glued watertight.

Writing surface enamelled and magnetic green steel, glued to support plate. Board includes shelf strip.

# **GREEN STEEL WALL BOARD (39.37"X39.37")**MODEL 6810201