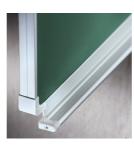

#### STANDARD VERSION

Long wall mounted board. Sandwich support panel, edges with natural anodized aluminum profiles and rounded plastic corners. Edging glued watertight.

Writing surface enamelled and magnetic green steel, glued to support plate. Board includes shelf strip.

### BENEFITS/SPECIALS

Optionally with picture clamping bar

Edge protection due to rounded safety corners

Matching shelf for chalk and pens

Magnetic surface can be written on with chalk