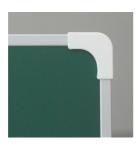

#### STANDARD VERSION

Long wall mounted board. Sandwich support panel, edges with natural anodized aluminum profiles and rounded plastic corners. Edging glued watertight.

Writing surface enamelled and magnetic green steel, glued to support plate. Board includes shelf strip.

### BENEFITS/SPECIALS

Optionally with picture clamping bar

Edge protection due to rounded safety corners

Matching shelf for chalk and pens

Magnetic surface can be written on with chalk