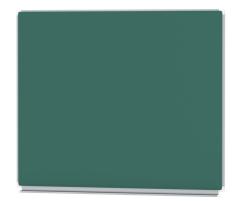

## STANDARD VERSION

Long wall mounted board. Sandwich support panel, edges with natural anodized aluminum profiles and rounded plastic corners. Edging glued watertight.

Writing surface enamelled and magnetic green steel, glued to support plate. Board includes shelf strip.

# **GREEN STEEL WALL BOARD (47.24"X39.37")** MODEL 6810202

# BENEFITS/SPECIALS

Optionally with picture clamping bar

Edge protection due to

Edge protection due to rounded safety corners

Matching shelf for chalk and pens

Magnetic surface can be written on with chalk