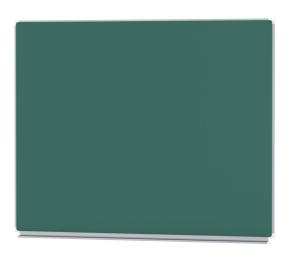

## GREEN STEEL WALL BOARD (59.06"X47.24") MODEL 6810204

#### STANDARD VERSION

Long wall mounted board. Sandwich support panel, edges with natural anodized aluminum profiles and rounded plastic corners. Edging glued watertight.

Writing surface enamelled and magnetic green steel, glued to support plate. Board includes shelf strip.

# **GREEN STEEL WALL BOARD (59.06"X47.24")**MODEL 6810204