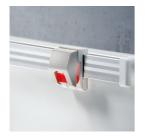

#### **OPTIONS**

- Picture strip
- Picture clamp
- Rulings 01/ 02/ 03/ 04/ 05/ 07/ 08/ 10/ 11/Whiteboard pen 12/15
- Blackboard eraser

- Eraser Felt
- Holder for whiteboard pens
- Magnets Ø 1.18"

- Power magnets Ø 1.42"
- Drawing tool set, 4 pieces
- Drawing tool set, 4 pieces
- Drawing tool set, 6 pieces

### BENEFITS/SPECIALS

Optionally with picture clamping bar

Edge protection due to rounded safety corners

Matching shelf for chalk and pens

Magnetic surface can be written on with chalk