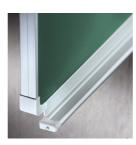

#### STANDARD VERSION

Long wall mounted board. Sandwich support panel, edges with natural anodized aluminum profiles and rounded plastic corners. Edging glued watertight.

Writing surface enamelled and magnetic green steel, glued to support plate. Board includes shelf strip.

### BENEFITS/SPECIALS

Optionally with picture clamping bar

Edge protection due to rounded safety corners

Matching shelf for chalk and pens

Magnetic surface can be written on with chalk