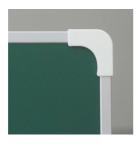

#### STANDARD VERSION

Long wall mounted board. Sandwich support panel, edges with natural anodized aluminum profiles and rounded plastic corners. Edging glued watertight.

Writing surface enamelled and magnetic green steel, glued to support plate. Board includes shelf strip.

### BENEFITS/SPECIALS

Optionally with picture clamping bar

Edge protection due to rounded safety corners

Matching shelf for chalk and pens

Magnetic surface can be written on with chalk