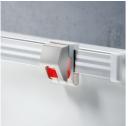

### BENEFITS/SPECIALS

Optionally with picture clamping bar

Edge protection due to

Edge protection due to rounded safety corners

Matching shelf for chalk and pens

Magnetic surface can be written on with chalk