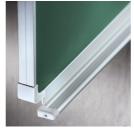

#### STANDARD VERSION

Long wall mounted board. Sandwich support panel, edges with natural anodized aluminum profiles and rounded plastic corners. Edging glued watertight.

Writing surface enamelled and magnetic green steel, glued to support plate. Board includes shelf strip.

### BENEFITS/SPECIALS

Optionally with picture clamping bar

Edge protection due to

Edge protection due to rounded safety corners

Matching shelf for chalk and pens

Magnetic surface can be written on with chalk