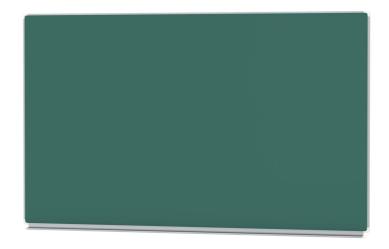

## GREEN STEEL WALL BOARD (78.74"X47.24") MODEL 6810206

#### STANDARD VERSION

Long wall mounted board. Sandwich support panel, edges with natural anodized aluminum profiles and rounded plastic corners. Edging glued watertight.

Writing surface enamelled and magnetic green steel, glued to support plate. Board includes shelf strip.