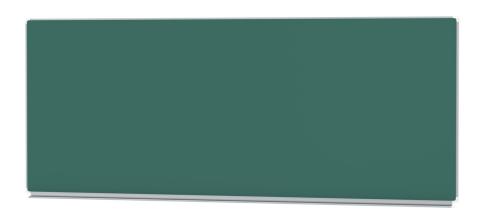

## **GREEN STEEL WALL BOARD (98.43"X39.37")**MODEL 6810207

#### STANDARD VERSION

Long wall mounted board. Sandwich support panel, edges with natural anodized aluminum profiles and rounded plastic corners. Edging glued watertight.

Writing surface enamelled and magnetic green steel, glued to support plate. Board includes shelf strip.

#### TECHNICAL SPECIFICATIONS

 WIDTH
 98.43 "

 HEIGHT
 39.69 "

 NO. OF WRITING
 1

 SURFACES
 \*\*

 WEIGHT
 72 lb

 VERSION
 wall mounted

Our range of materials and colors can be found in the A2S material overview.