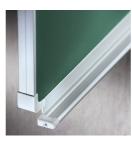

#### STANDARD VERSION

Long wall mounted board. Sandwich support panel, edges with natural anodized aluminum profiles and rounded plastic corners. Edging glued watertight.

Writing surface enamelled and magnetic green steel, glued to support plate. Board includes shelf strip.

### BENEFITS/SPECIALS

Optionally with picture clamping bar

Edge protection due to rounded safety corners

Matching shelf for chalk and pens

Magnetic surface can be written on with chalk