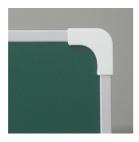

#### STANDARD VERSION

Long wall mounted board. Sandwich support panel, edges with natural anodized aluminum profiles and rounded plastic corners. Edging glued watertight.

Writing surface enamelled and magnetic green steel, glued to support plate. Board includes shelf strip.

### BENEFITS/SPECIALS

Optionally with picture clamping bar

Edge protection due to rounded safety corners

Matching shelf for chalk and pens

Magnetic surface can be written on with chalk