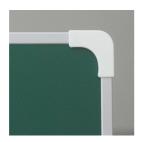

### STANDARD VERSION

Long wall mounted board. Sandwich support panel, edges with natural anodized aluminum profiles and rounded plastic corners. Edging glued watertight.

Writing surface enamelled and magnetic green steel, glued to support plate. Board includes shelf strip.

## BENEFITS/SPECIALS

Optionally with picture clamping bar

Edge protection due to rounded safety corners

Matching shelf for chalk and pens

Magnetic surface can be written on with chalk