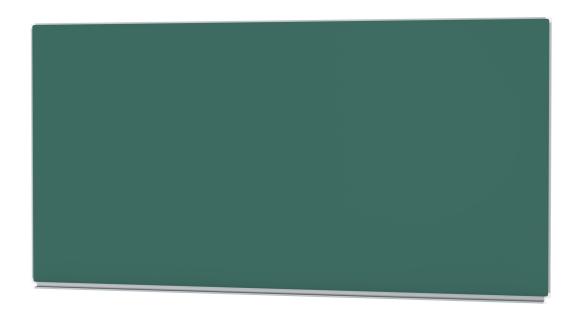

# GREEN STEEL WALL BOARD (118.11"X59.06") MODEL 6810213

### STANDARD VERSION

Long wall mounted board. Sandwich support panel, edges with natural anodized aluminum profiles and rounded plastic corners. Edging glued watertight.

Writing surface enamelled and magnetic green steel, glued to support plate. Board includes shelf strip.

## TECHNICAL SPECIFICATIONS

WIDTH HEIGHT NO. OF WRITING **SURFACES** WEIGHT **VERSION** 

118.11 " 59.37 "

130 lb wall mounted

Our range of materials and colors can be found in the A2S material overview.