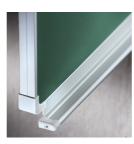

### STANDARD VERSION

Long wall mounted board. Sandwich support panel, edges with natural anodized aluminum profiles and rounded plastic corners. Edging glued watertight.

Writing surface enamelled and magnetic green steel, glued to support plate. Board includes shelf strip.