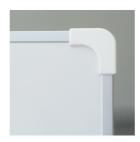

#### STANDARD VERSION

Long wall mounted board. Sandwich support panel, edges with natural anodized aluminum profiles and rounded plastic corners. Edging glued watertight.

Writing surface enamelled and magnetic white steel, glued to support plate.

### BENEFITS/SPECIALS

Optionally with picture clamping bar

Matching shelf for chalk and pens

Edge protection due to rounded safety corners

Magnetic surface can be written on with whiteboard pens