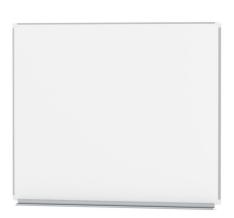

## WHITE STEEL WALL BOARD (47.24"X39.37") MODEL 6820302

#### STANDARD VERSION

Long wall mounted board. Sandwich support panel, edges with natural anodized aluminum profiles and rounded plastic corners. Edging glued watertight.

Writing surface enamelled and magnetic white steel, glued to support plate.

#### TECHNICAL SPECIFICATIONS

WIDTH HEIGHT NO. OF WRITING SURFACES WEIGHT VERSION 47.24 " 39.69 "

1

34 lb wall mounted

Our range of materials and colors can be found in the A2S material overview.