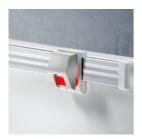

#### **OPTIONS**

- Picture strip
- Picture clamp
- Tray
- Blackboard eraser
- Eraser Felt

- Holder for whiteboard pens
- Whiteboard pen
- Magnets Ø 1.18"
- Power magnets Ø 1.42"
- Drawing tool set, 4 pieces
- Drawing tool set, 4 pieces
- Drawing tool set, 6 pieces
- Rulings 01/ 02/ 03/ 04/ 05/ 08/ 10/ 11/ 12/ 15

### BENEFITS/SPECIALS

Optionally with picture clamping bar

Matching shelf for chalk and pens

Edge protection due to rounded safety corners

Magnetic surface can be written on with whiteboard pens