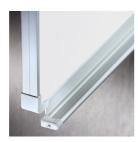

#### STANDARD VERSION

Long wall mounted board. Sandwich support panel, edges with natural anodized aluminum profiles and rounded plastic corners. Edging glued watertight.

Writing surface enamelled and magnetic white steel, glued to support plate.

### BENEFITS/SPECIALS

Optionally with picture clamping bar

Matching shelf for chalk and pens

Edge protection due to rounded safety corners

Magnetic surface can be written on with whiteboard pens