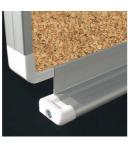

#### STANDARD VERSION

Long wall mounted board. Sandwich support panel, edges with natural anodized aluminum profiles and rounded plastic corners. Edging glued watertight.

Surface made of cork, glued with carrier plate.

### BENEFITS/SPECIALS

Optionally with picture clamping bar

Matching shelf for chalk and pens

Edge protection due to rounded safety corners

Tackable surface