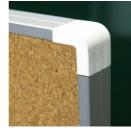

#### STANDARD VERSION

Long wall mounted board. Sandwich support panel, edges with natural anodized aluminum profiles and rounded plastic corners. Edging glued watertight.

Surface made of cork, glued with carrier plate.

### BENEFITS/SPECIALS

Optionally with picture clamping bar

Matching shelf for chalk and pens

Edge protection due to rounded safety corners

Tackable surface