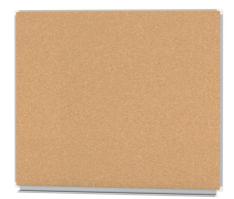

## CORK WALL BOARD (47.24"X39.37") MODEL 6830502

#### STANDARD VERSION

Long wall mounted board. Sandwich support panel, edges with natural anodized aluminum profiles and rounded plastic corners. Edging glued watertight.

Surface made of cork, glued with carrier plate.

# CORK WALL BOARD (47.24"X39.37") MODEL 6830502