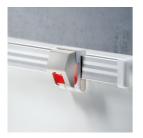

#### OPTIONS

Picture strip

Picture clamp

Tray

Tack set

### BENEFITS/SPECIALS

Optionally with picture clamping bar

Matching shelf for chalk and pens

Edge protection due to rounded safety corners

Tackable surface