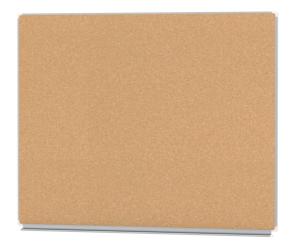

## CORK WALL BOARD (59.06"X47.24") MODEL 6830504

#### STANDARD VERSION

Long wall mounted board. Sandwich support panel, edges with natural anodized aluminum profiles and rounded plastic corners. Edging glued watertight.

Surface made of cork, glued with carrier plate.

### TECHNICAL SPECIFICATIONS

| WIDTH          | 59.06 "      |
|----------------|--------------|
| HEIGHT         | 47.56 "      |
| NO. OF WRITING | 1            |
| SURFACES       |              |
| WEIGHT         | 52 lb        |
| VERSION        | wall mounted |
|                |              |