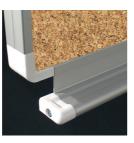

#### STANDARD VERSION

Long wall mounted board. Sandwich support panel, edges with natural anodized aluminum profiles and rounded plastic corners. Edging glued watertight.

Surface made of cork, glued with carrier plate.

### BENEFITS/SPECIALS

Optionally with picture clamping bar

Matching shelf for chalk and pens

Edge protection due to rounded safety corners

Tackable surface