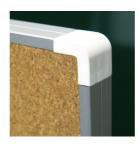

#### STANDARD VERSION

Long wall mounted board. Sandwich support panel, edges with natural anodized aluminum profiles and rounded plastic corners. Edging glued watertight.

Surface made of cork, glued with carrier plate.

### BENEFITS/SPECIALS

Optionally with picture clamping bar

Matching shelf for chalk and pens

Edge protection due to rounded safety corners

Tackable surface