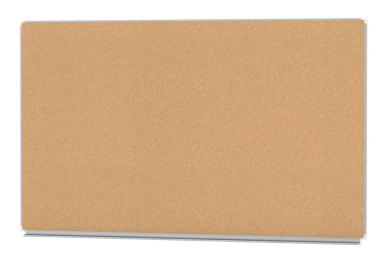

## CORK WALL BOARD (78.74"X47.24") MODEL 6830506

#### STANDARD VERSION

Long wall mounted board. Sandwich support panel, edges with natural anodized aluminum profiles and rounded plastic corners. Edging glued watertight.

Surface made of cork, glued with carrier plate.

#### TECHNICAL SPECIFICATIONS

 WIDTH
 78.74 "

 HEIGHT
 47.56 "

 NO. OF WRITING
 1

 SURFACES
 69 lb

 VERSION
 wall mounted