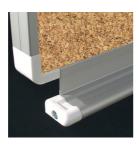

#### STANDARD VERSION

Long wall mounted board. Sandwich support panel, edges with natural anodized aluminum profiles and rounded plastic corners. Edging glued watertight.

Surface made of cork, glued with carrier plate.

### BENEFITS/SPECIALS

Optionally with picture clamping bar

Matching shelf for chalk and pens

Edge protection due to rounded safety corners

Tackable surface