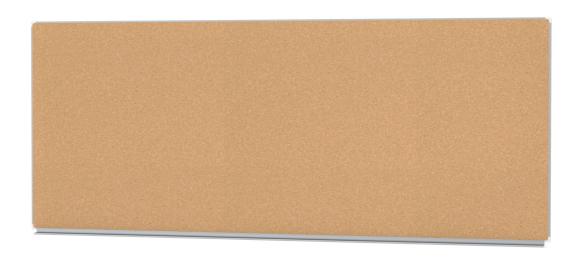

## CORK WALL BOARD (118.11"X47.24") MODEL 6830510

#### STANDARD VERSION

Long wall mounted board. Sandwich support panel, edges with natural anodized aluminum profiles and rounded plastic corners. Edging glued watertight.

Surface made of cork, glued with carrier plate.

#### TECHNICAL SPECIFICATIONS

 WIDTH
 118.11 "

 HEIGHT
 47.56 "

 NO. OF WRITING
 1

 SURFACES
 1

 WEIGHT
 103 lb

 VERSION
 wall mounted