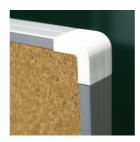

#### STANDARD VERSION

Long wall mounted board. Sandwich support panel, edges with natural anodized aluminum profiles and rounded plastic corners. Edging glued watertight.

Surface made of cork, glued with carrier plate.

### BENEFITS/SPECIALS

Optionally with picture clamping bar

Matching shelf for chalk and pens

Edge protection due to rounded safety corners

Tackable surface