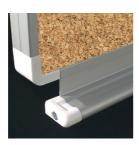

#### STANDARD VERSION

Long wall mounted board. Sandwich support panel, edges with natural anodized aluminum profiles and rounded plastic corners. Edging glued watertight.

Surface made of cork, glued with carrier plate.