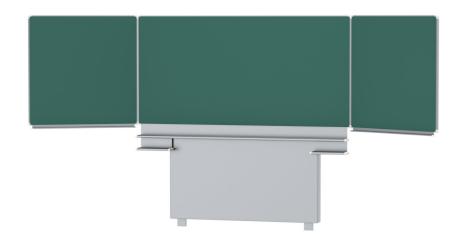

# FOLDING SLIDING BOARD, FOR FLOOR/WALL MOUNTING, GREEN STEEL (78.74"X39.37") MODEL 6840205

#### STANDARD VERSION

Writing surface enamelled and magnetic steel, glued to support plate. Edges with natural anodized aluminum profiles and rounded plastic corners. Edging glued waterproof. Board includes marker tray.

With stable, continuous sliding frame for floor/wall mounting.

#### TECHNICAL SPECIFICATIONS

WIDTH 78.74 "
HEIGHT 39.37 "
NO. OF WRITING 5
SURFACES
WEIGHT 342 lb
VERSION hinged side panels, adjustable in height, floor and wall mounted

Our range of materials and colors can be found in the A2S material overview.