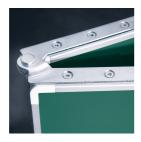

#### STANDARD VERSION

Writing surface enamelled and magnetic steel, glued to support plate. Edges with natural anodized aluminum profiles and rounded plastic corners. Edging glued waterproof. Board includes marker tray.

### BENEFITS/SPECIALS

Maintenance-free, low-noise precision guidance on 8 ball-bearing track rollers

Panel wings can be folded out at 180° angle

Edge protection due to rounded safety corners

Matching shelf for chalk and pens