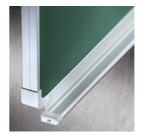

#### STANDARD VERSION

Writing surface enamelled and magnetic steel, glued to support plate. Edges with natural anodized aluminum profiles and rounded plastic corners. Edging glued waterproof. Board includes marker tray.

### BENEFITS/SPECIALS

Maintenance-free, low-noise precision guidance on 8 ball-bearing track rollers

Panel wings can be folded out at 180° angle

Edge protection due to rounded safety corners

Matching shelf for chalk and pens