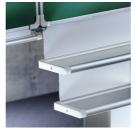

### STANDARD VERSION

Writing surface enamelled and magnetic steel, glued to support plate. Edges with natural anodized aluminum profiles and rounded plastic corners. Edging glued waterproof. Board includes marker tray. With stable, continuous sliding frame for floor/wall mounting.

### **BENEFITS/SPECIALS**

Maintenance-free, low-noise

precision guidance on 8 ball-

bearing track rollers

Panel wings can be folded out at 180° angle

Edge protection due to rounded safety corners

Matching shelf for chalk and pens