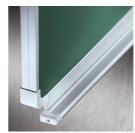

### STANDARD VERSION

Writing surface enamelled and magnetic steel, glued to support plate. Edges with natural anodized aluminum profiles and rounded plastic corners. Edging glued waterproof. Board includes marker tray. With stable, continuous sliding frame for floor/wall mounting.

### **BENEFITS/SPECIALS**

Maintenance-free, low-noise

precision guidance on 8 ball-

bearing track rollers

Panel wings can be folded out at 180° angle

Edge protection due to rounded safety corners

Matching shelf for chalk and pens