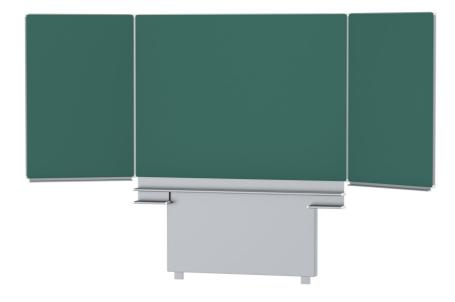

# FOLDING SLIDING BOARD, FOR FLOOR/WALL MOUNTING, GREEN STEEL (78.74"X59.06") MODEL 6840211

### STANDARD VERSION

Writing surface enamelled and magnetic steel, glued to support plate. Edges with natural anodized aluminum profiles and rounded plastic corners. Edging glued waterproof. Board includes marker tray. With stable, continuous sliding frame for floor/wall mounting.

## TECHNICAL SPECIFICATIONS

| WIDTH          | 78.74 "             |
|----------------|---------------------|
| HEIGHT         | 59.06 "             |
| NO. OF WRITING | 5                   |
| SURFACES       |                     |
| WEIGHT         | 520 lb              |
| VERSION        | hinged side panels, |
|                | adjustable in       |
|                | height, floor and   |
|                | wall mounted        |

### **BENEFITS/SPECIALS**

Maintenance-free, low-noise

precision guidance on 8 ball-

bearing track rollers

Panel wings can be folded out at 180° angle

Edge protection due to rounded safety corners

Matching shelf for chalk and pens