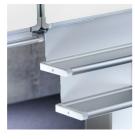

### STANDARD VERSION

Writing surface enamelled and magnetic steel, glued to support plate. Edges with natural anodized aluminum profiles and rounded plastic corners. Edging glued waterproof. Board includes marker tray. With stable, continuous sliding frame for floor/wall mounting.

### **BENEFITS/SPECIALS**

Maintenance-free, low-noise precision guidance on 8 ballbearing track rollers

Edge protection due to rounded safety corners

Eraser and pen tray included

Magnetic surface can be written on with whiteboard pens