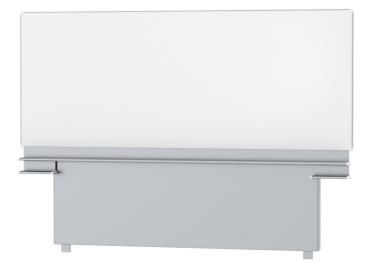

# SINGLE-SURFACE SLIDING BOARD, FOR FLOOR/WALL MOUNTING, WHITE STEEL (118.11"X47.24") MODEL 6843310

### STANDARD VERSION

Writing surface enamelled and magnetic steel, glued to support plate. Edges with natural anodized aluminum profiles and rounded plastic corners. Edging glued waterproof. Board includes marker tray. With stable, continuous sliding frame for floor/wall mounting.

## TECHNICAL SPECIFICATIONS

| WIDTH          | 118.11 "          |
|----------------|-------------------|
| HEIGHT         | 47.24 "           |
| NO. OF WRITING | 1                 |
| SURFACES       |                   |
| WEIGHT         | 273 lb            |
| VERSION        | adjustable in     |
|                | height, floor and |
|                | wall mounted      |
|                |                   |