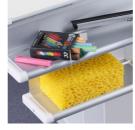

### STANDARD VERSION

Writing surface enamelled and magnetic steel, glued to support plate. Edges with natural anodized aluminum profiles and rounded plastic corners. Edging glued waterproof. Board includes marker tray. With stable, continuous sliding frame for floor/wall mounting.

### **BENEFITS/SPECIALS**

Maintenance-free, low-noise precision guidance on 8 ballbearing track rollers

Edge protection due to rounded safety corners

Eraser and pen tray included

Magnetic surface can be written on with whiteboard pens