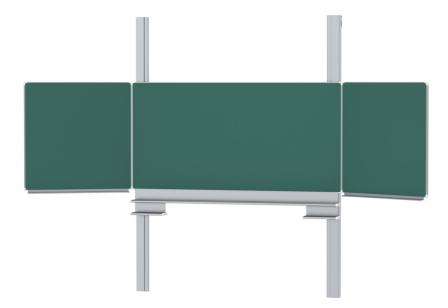

# PYLON FOLDING SLIDING BOARD, GREEN STEEL (78.74"X39.37") MODEL 6850205

### STANDARD VERSION

With stable column guide for wall mounting. Writing surface enamelled and magnetic steel, glued with support plate, guided between the pylons. Edges with natural anodized aluminum profiles and rounded plastic corners. Edging glued watertight. Board includes marker tray.

### **BENEFITS/SPECIALS**

Maintenance-free, low-noise precision guidance on 8 ballbearing track rollers

Panel wings can be folded out at 180° angle

Edge protection due to rounded safety corners

Eraser and pen tray included