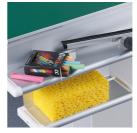

### STANDARD VERSION

With stable column guide for wall mounting. Writing surface enamelled and magnetic steel, glued with support plate, guided between the pylons. Edges with natural anodized aluminum profiles and rounded plastic corners. Edging glued watertight. Board includes marker tray.

### **BENEFITS/SPECIALS**

Maintenance-free, low-noise precision guidance on 8 ballbearing track rollers

Panel wings can be folded out at 180° angle

Edge protection due to rounded safety corners

Eraser and pen tray included