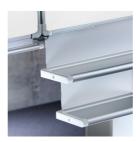

### STANDARD VERSION

With stable column guide for wall mounting. Writing surface enamelled and magnetic steel, glued with support plate, guided between the pylons. Edges with natural anodized aluminum profiles and rounded plastic corners. Edging glued watertight. Board includes marker tray.

#### TECHNICAL SPECIFICATIONS

WIDTH 98.43 " 39.37 " **HEIGHT** 106.30 " **PYLON HEIGHT** NO. OF WRITING **SURFACES** WEIGHT **VERSION** 

391 lb hinged side panels, adjustable in height, wall mounted

5

Our range of materials and colors can be found in the A2S material overview.

## BENEFITS/SPECIALS

Maintenance-free, low-noise precision guidance on 8 ball-bearing track rollers

Panel wings can be folded out at 180° angle

Edge protection due to rounded safety corners

Eraser and pen tray included