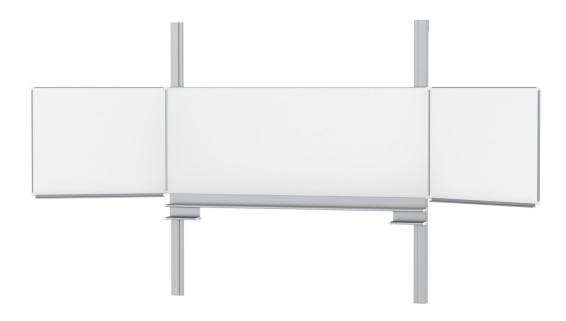

### STANDARD VERSION

With stable column guide for wall mounting. Writing surface enamelled and magnetic steel, glued with support plate, guided between the pylons. Edges with natural anodized aluminum profiles and rounded plastic corners. Edging glued watertight. Board includes marker tray.

#### TECHNICAL SPECIFICATIONS

WIDTH 98.43 " 39.37 " **HEIGHT** 106.30 " **PYLON HEIGHT** NO. OF WRITING **SURFACES** WEIGHT **VERSION** 

391 lb hinged side panels, adjustable in height, wall mounted

5

Our range of materials and colors can be found in the A2S material overview.

## BENEFITS/SPECIALS

Maintenance-free, low-noise precision guidance on 8 ball-bearing track rollers

Panel wings can be folded out at 180° angle

Edge protection due to rounded safety corners

Eraser and pen tray included