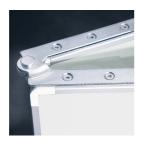

### STANDARD VERSION

With stable column guide for wall mounting. Writing surface enamelled and magnetic steel, glued with support plate, guided between the pylons. Edges with natural anodized aluminum profiles and rounded plastic corners. Edging glued watertight. Board includes marker tray.

## BENEFITS/SPECIALS

Maintenance-free, low-noise precision guidance on 8 ball-bearing track rollers

Panel wings can be folded out at 180° angle

Edge protection due to rounded safety corners

Eraser and pen tray included