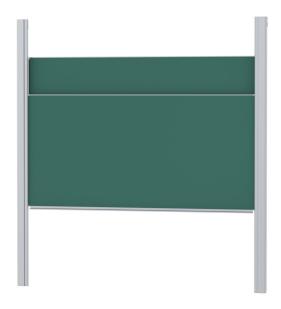

## PYLON DOUBLE SLIDING BOARD, GREEN STEEL (98.43"X47.24")

#### STANDARD VERSION

With stable column guide for wall mounting. Writing surface enamelled and magnetic steel, glued with support plate, guided between the pylons. Edges with natural anodized aluminum profiles and rounded plastic corners. Edging glued watertight. Board includes marker tray.

#### TECHNICAL SPECIFICATIONS

WIDTH 98.43 " 47.24 " **HEIGHT** 106.30 " **PYLON HEIGHT** NO. OF WRITING **SURFACES** WEIGHT **VERSION** 

441 lb adjustable in height, wall mounted

Our range of materials and colors can be found in the A2S material overview.