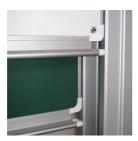

#### STANDARD VERSION

With stable column guide for wall mounting. Writing surface enamelled and magnetic steel, glued with support plate, guided between the pylons. Edges with natural anodized aluminum profiles and rounded plastic corners. Edging glued watertight. Board includes marker tray.

### BENEFITS/SPECIALS

Maintenance-free, low-noise precision guidance on 8 ball-bearing track rollers

Two writing surfaces can be moved one behind the other

Eraser tray for wall mounting included

Magnetic surface can be written on with chalk