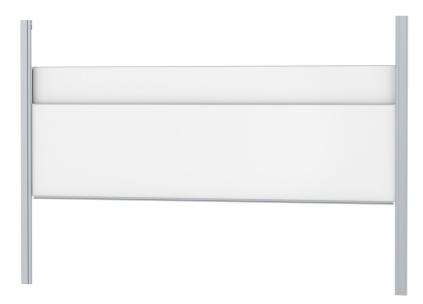

# PYLON DOUBLE SLIDING BOARD, WHITE STEEL (157.48"X39.37") MODEL 6854314

### STANDARD VERSION

With stable column guide for wall mounting. Writing surface enamelled and magnetic steel, glued with support plate, guided between the pylons. Edges with natural anodized aluminum profiles and rounded plastic corners. Edging glued watertight. Board includes marker tray.

## TECHNICAL SPECIFICATIONS

| WIDTH<br>HEIGHT<br>PYLON HEIGHT<br>NO. OF WRITING<br>SURFACES | 157.48 "<br>39.37 "<br>106.30 "<br>2               |
|---------------------------------------------------------------|----------------------------------------------------|
| WEIGHT<br>VERSION                                             | 595 lb<br>adjustable in<br>height, wall<br>mounted |