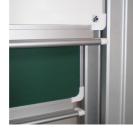

### STANDARD VERSION

With stable column guide for wall mounting. Writing surface enamelled and magnetic steel, glued with support plate, guided between the pylons. Edges with natural anodized aluminum profiles and rounded plastic corners. Edging glued watertight. Board includes marker tray.

### **BENEFITS/SPECIALS**

Maintenance-free, low-noise

precision guidance on 8 ball-

bearing track rollers

Two writing surfaces can be moved one behind the other

Eraser tray for wall mounting included

Magnetic surface can be written on with whiteboard pens