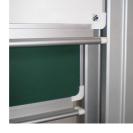

#### STANDARD VERSION

With stable column guide for wall mounting. Writing surface enamelled and magnetic steel, glued with support plate, guided between the pylons. Edges with natural anodized aluminum profiles and rounded plastic corners. Edging glued watertight. Board includes marker tray.