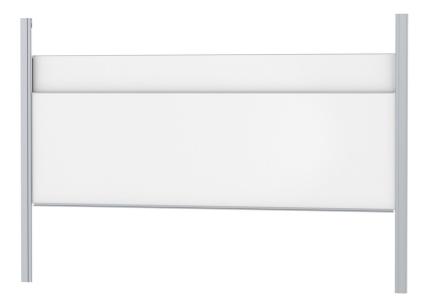

## PYLON DOUBLE SLIDING BOARD, WHITE STEEL (157.48"X47.24") MODEL 6854315

#### STANDARD VERSION

With stable column guide for wall mounting. Writing surface enamelled and magnetic steel, glued with support plate, guided between the pylons. Edges with natural anodized aluminum profiles and rounded plastic corners. Edging glued watertight. Board includes marker tray.

### TECHNICAL SPECIFICATIONS

| WIDTH          | 157.48 "      |
|----------------|---------------|
| HEIGHT         | 47.24 "       |
| PYLON HEIGHT   | 106.30 "      |
| NO. OF WRITING | 2             |
| SURFACES       |               |
| WEIGHT         | 692 lb        |
| VERSION        | adjustable in |
|                | height, wall  |
|                | mounted       |
|                |               |