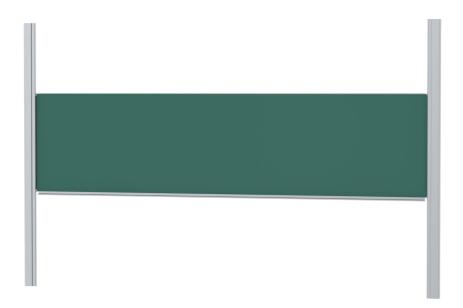

# PYLON SINGLE-SURFACE SLIDING BOARD, GREEN STEEL (157.48"X39.37") MODEL 6853214

## STANDARD VERSION

With stable column guide for wall mounting. Writing surface enamelled and magnetic steel, glued with support plate, guided between the pylons. Edges with natural anodized aluminum profiles and rounded plastic corners. Edging glued watertight. Board includes marker tray.

# TECHNICAL SPECIFICATIONS

| WIDTH          | 157.48 "             |
|----------------|----------------------|
| HEIGHT         | 39.37 "              |
| PYLON HEIGHT   | 106.30 "             |
| NO. OF WRITING | 1                    |
| SURFACES       |                      |
| WEIGHT         | 298 lb               |
| VERSION        | wall mounted,        |
|                | adjustable in height |