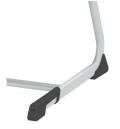

## BENEFITS/SPECIALS

Floor protectors with integrated step protection

No disturbance of the chair legs when getting in and out of the chair

Plate protectors protect the table when stacking

Stackable up to 5 chairs (size 2-6)