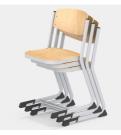

## BENEFITS/SPECIALS

Floor protectors with integrated step protection

No disturbance of the chair legs when getting in and out of the chair

Plate protectors protect the table when stacking

Stackable up to 5 chairs (size 2-6)

Seat and back concealed screwed

Stackable up to 3 chairs (size 7)

Optionally with row connection

Stable and solid C-shape frame