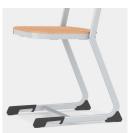

## BENEFITS/SPECIALS

Floor protectors with integrated step protection

No disturbance of the chair legs when getting in and out of the chair

Plate protectors protect the table when stacking

Stackable up to 5 chairs (size 2-6)