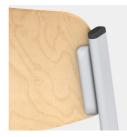

## BENEFITS/SPECIALS

Floor protectors with integrated step protection

No disturbance of the chair legs when getting in and out of the chair

Plate protectors protect the table when stacking

Stackable up to 5 chairs (size 2-6)

Seat and back concealed screwed

Stackable up to 3 chairs (size 7)

Optionally with row connection

Stable and solid C-shape frame