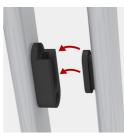

## BENEFITS/SPECIALS

Floor protectors with integrated step protection

No disturbance of the chair legs when getting in and out of the chair

Plate protectors protect the table when stacking

Stackable up to 5 chairs (size 2-6)

Seat and back concealed screwed

Stackable up to 3 chairs (size 7)

Optionally with row connection

Stable and solid C-shape frame