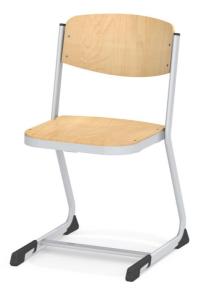

## **C-FRAME CHAIR MODEL 7110**

## STANDARD VERSION

Seat and back separate and shaped to fit the body. Made of multiplex, consisting of beech plywood, lacquered with water-based varnish. Edges softly rounded.

C-shape frame, side part oval tube: 1.38"/0.59"/0.08", seat support rectangular tube: 1.18"/0.59"/0.08", cross strut oval tube: 1.38"/150.59"/0.06", standard version epoxy coated. Including plate protector to sit on the table top. Floor protector with step protection.

LOAD CAPACITY

276 lb

## BENEFITS/SPECIALS

Floor protectors with integrated step protection

No disturbance of the chair legs when getting in and out of the chair

Plate protectors protect the table when stacking

Stackable up to 5 chairs (size 2-6)

Seat and back concealed screwed

Stackable up to 3 chairs (size 7)

Optionally with row connection

Stable and solid C-shape frame