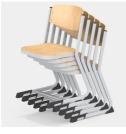

## BENEFITS/SPECIALS

Floor protectors with integrated step protection

No disturbance of the chair legs when getting in and out of the chair

Plate protectors protect the table when stacking

Stackable up to 5 chairs (size 2-6)

## SIZES

| SIZE         | 2       | 3       | 4       | 5       | 6       | 7       |
|--------------|---------|---------|---------|---------|---------|---------|
| CHAIR WIDTH  | 12.99 " | 15.35 " | 15.35 " | 17.72 " | 17.72 " | 17.72 " |
| CHAIR HEIGHT | 20.87 " | 24.02 " | 26.77 " | 29.92 " | 31.10 " | 32.68 " |
| SEAT HEIGHT  | 11.81 " | 13.39 " | 14.96 " | 16.54 " | 18.11 " | 19.69 " |
| CHAIR DEPTH  | 14.17 " | 17.32 " | 17.32 " | 20.08 " | 20.08 " | 20.08 " |
| STACKABILITY | 5 pcs.  | 3 pcs.  |
| WEIGHT       | 11 lb   | 12 lb   | 13 lb   | 14 lb   | 14 lb   | 15 lb   |