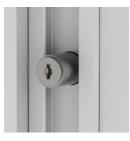

### **BENEFITS/SPECIALS**

Board material melamine

coated with robust plastic edge

Roller sliding doors lockable

Pull-out proof shelf supports

base

Resistance to warping due to 8 , mm thick back wall

Pupil compartment shelves optionally mobile with castors.

Handle with recessed grip

Stable guide rails

Carcass firmly dowelled and glued ex works