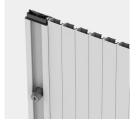

#### STANDARD VERSION

Body, 3-layer particle board (E1), melamine coated, highly abrasion-resistant, with 1 mm plastic edge, thickness 19 mm. Rear panel, 3-layer chipboard (E1), melamine-coated, highly abrasion-resistant, grooved all around, thickness 8 mm. Back panel, 3-layer chipboard (E1), melamine coated, highly abrasion-resistant, grooved all around, thickness 8 mm. Material body made of 3-layer chipboard (E1), melamine coated, material thickness 0.75". Body with 0.04" plastic edge. Plastic roller shutters with profile width 1.04", with aluminum handle strip with catch, lockable. Grooved guide rail in black. **Note:** 1 folder height (OH) ≜ 38.4 cm Cabinet including base.

### **BENEFITS/SPECIALS**

Board material melamine

coated with robust plastic edge

Roller sliding doors lockable

Pull-out proof shelf supports

base

Resistance to warping due to 8 , mm thick back wall

Pupil compartment shelves optionally mobile with castors.