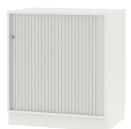

# ROLLER SHUTTER CABINET (D 16.54") MODEL 4531.620

#### STANDARD VERSION

Body, 3-layer particle board (E1), melamine coated, highly abrasion-resistant, with 1 mm plastic edge, thickness 19 mm. Rear panel, 3-layer chipboard (E1), melamine-coated, highly abrasion-resistant, grooved all around, thickness 8 mm. Back panel, 3-layer chipboard (E1), melamine coated, highly abrasion-resistant, grooved all around, thickness 8 mm. Material body made of 3-layer chipboard (E1), melamine coated, material thickness 0.75". Body with 0.04" plastic edge. Plastic roller shutters with profile width 1.04", with aluminum handle strip with catch, lockable. Grooved guide rail in black. **Note:** 1 folder height (OH) ≜ 38.4 cm Cabinet including base.