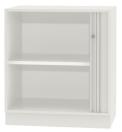

# ROLLER SHUTTER CABINET (D 16.54") MODEL 4531.620

#### STANDARD VERSION

Body, 3-layer particle board (E1), melamine coated, highly abrasion-resistant, with 1 mm plastic edge, thickness 19 mm. Rear panel, 3-layer chipboard (E1), melamine-coated, highly abrasion-resistant, grooved all around, thickness 8 mm. Back panel, 3-layer chipboard (E1), melamine coated, highly abrasion-resistant, grooved all around, thickness 8 mm. Material body made of 3-layer chipboard (E1), melamine coated, material thickness 0.75". Body with 0.04" plastic edge. Plastic roller shutters with profile width 1.04", with aluminum handle strip with catch, lockable. Grooved guide rail in black. **Note:** 1 folder height (OH) ≜ 38.4 cm Cabinet including base.

## TECHNICAL SPECIFICATIONS

| FOLDER HEIGHT     | 2       |
|-------------------|---------|
| WIDTH             | 31.50 " |
| TOTAL HEIGHT      | 35.04 " |
| DEPTH             | 16.54 " |
| NO. OF ADJUSTABLE | 1       |
| SHELVES           |         |
| WEIGHT            | 71 lb   |