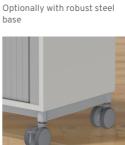

#### OPTIONS

- Decoration group 2
- Castors for cabinet base
- Shelf (additional)Base adjustment

Steel base (chrome silver 9006)

### **BENEFITS/SPECIALS**

Board material melamine

coated with robust plastic edge

Roller sliding doors lockable

Pull-out proof shelf supports

base

Resistance to warping due to 8 , mm thick back wall

Pupil compartment shelves optionally mobile with castors.