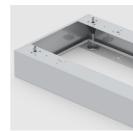

#### OPTIONS

- Decoration group 2
- Castors for cabinet base
- Shelf (additional)Base adjustment

Steel base (chrome silver 9006)

### **BENEFITS/SPECIALS**

Board material melamine

coated with robust plastic edge

Roller sliding doors lockable

Pull-out proof shelf supports

base

Resistance to warping due to 8 , mm thick back wall

Pupil compartment shelves optionally mobile with castors.