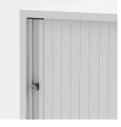

#### STANDARD VERSION

Body, 3-layer particle board (E1), melamine coated, highly abrasion-resistant, with 1 mm plastic edge, thickness 19 mm. Rear panel, 3-layer chipboard (E1), melamine-coated, highly abrasion-resistant, grooved all around, thickness 8 mm. Back panel, 3-layer chipboard (E1), melamine coated, highly abrasion-resistant, grooved all around, thickness 8 mm. Material body made of 3-layer chipboard (E1), melamine coated, material thickness 0.75". Body with 0.04" plastic edge. Plastic roller shutters with profile width 1.04", with aluminum handle strip with catch, lockable. Grooved guide rail in black. **Note:** 1 folder height (OH) ≜ 38.4 cm Cabinet including base.

### **BENEFITS/SPECIALS**

Board material melamine

coated with robust plastic edge

Roller sliding doors lockable

Pull-out proof shelf supports

base

Resistance to warping due to 8 , mm thick back wall

Pupil compartment shelves optionally mobile with castors.

Handle with recessed grip

Stable guide rails

Carcass firmly dowelled and glued ex works