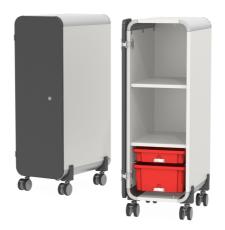

Door with 270° opening angle. 2 shelves, in the lower compartment with 1 small and 1 large Tidy Box. Upper and middle compartment at folder height.

The color assortment for the Tidy Boxes can be selected as desired. Please specify when ordering.

Tidy boxes for storing gloves, hats etc.