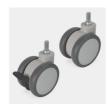

#### STANDARD VERSION

Material made of 3-layer chipboard (E1), melamine coated, with 0.08" plastic edge, material thickness 0.75". Back panel thickness 0.31". Rounded aluminum profile corners.

Single-leaf functional doors at front and rear, including vertical handle bar with roller support, lockable. Cabinet mobile on 4 swivel casters, 2 of which have total brakes.

# **BENEFITS/SPECIALS**

Board material melamine coated with robust plastic edge

Rounded aluminum profile

Mobile on 4 castors, 2 of which are lockable

Metal cup hinges with 240° opening angle

Pull-out proof shelf supports