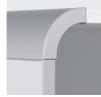

#### STANDARD VERSION

Material made of 3-layer chipboard (E1), melamine coated, with 0.08" plastic edge, material thickness 0.75". Back panel thickness 0.31". Rounded aluminum profile corners.

Single-leaf functional doors at front and rear, including vertical handle bar with roller support, lockable. Cabinet mobile on 4 swivel casters, 2 of which have total brakes.

# **BENEFITS/SPECIALS**

Board material melamine coated with robust plastic edge

Rounded aluminum profile

Mobile on 4 castors, 2 of which are lockable

Metal cup hinges with 240° opening angle

Pull-out proof shelf supports