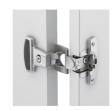

# **BENEFITS/SPECIALS**

Board material melamine coated with robust plastic edge

Rounded aluminum profile

Mobile on 4 castors, 2 of which are lockable

Metal cup hinges with 240° opening angle

Pull-out proof shelf supports