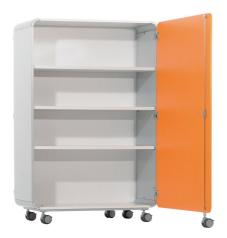

#### STANDARD VERSION

Material made of 3-layer chipboard (E1), melamine coated, with 0.08" plastic edge, material thickness 0.75". Back panel thickness 0.31". Rounded aluminum profile corners.

Single-leaf functional doors at front and rear, including vertical handle bar with roller support, lockable. Cabinet mobile on 4 swivel casters, 2 of which have total brakes.

## TECHNICAL SPECIFICATIONS

WIDTH 40.94 "
TOTAL HEIGHT 64.57 "
DEPTH 23.62 "
NO. OF 3
ADJUSTABLE SHELVES
WEIGHT 231 lb

# **BENEFITS/SPECIALS**

Board material melamine coated with robust plastic edge

Rounded aluminum profile

Mobile on 4 castors, 2 of which are lockable

Metal cup hinges with 240° opening angle

Pull-out proof shelf supports