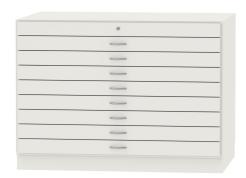

#### STANDARD VERSION

Body, 3-layer particle board (E1), melamine coated, highly abrasion-resistant, with 1 mm plastic edge, thickness 19 mm. Rear panel, 3-layer chipboard (E1), melamine-coated, highly abrasion-resistant, grooved all around, thickness 8 mm. Arch handle chrome matt

Cabinet including base. Internal drawer dimensions: W/H/D 49.21"x3.03"x34.84"

## BENEFITS/SPECIALS

Board material melamine coated with robust plastic edge

Cupboard with central locking