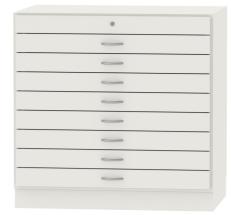

## DRAWING CABINET DIN A1 MODEL 1181.108

### STANDARD VERSION

Body, 3-layer particle board (E1), melamine coated, highly abrasion-resistant, with 1 mm plastic edge, thickness 19 mm. Rear panel, 3-layer chipboard (E1), melamine-coated, highly abrasion-resistant, grooved all around, thickness 8 mm. Arch handle chrome matt Cabinet including base.

Front HPL glued

Handle PG 2

Internal drawer dimensions: W/H/D 35.51"x3.03"x24.84"

### TECHNICAL SPECIFICATIONS

| WIDTH        | 39.37 " |
|--------------|---------|
| TOTAL HEIGHT | 38.58 " |
| DEPTH        | 26.77 " |
| WEIGHT       | 236 lb  |

Our range of materials and colors can be found in the A2S material overview.