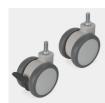

### STANDARD VERSION

Body, 3-layer particle board (E1), melamine coated, highly abrasion-resistant, with 1 mm plastic edge, thickness 19 mm. Rear panel, 3-layer chipboard (E1), melamine-coated, highly abrasion-resistant, grooved all around, thickness 8 mm. Book trolley, mobile with 4 swivel castors, 2 of which can be locked; can be used on one side with three straight shelves.

# BENEFITS/SPECIALS

Board material melamine coated with robust plastic edge

Mobile on 4 castors, 2 of which are lockable

Pull-out proof shelf supports