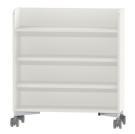

### STANDARD VERSION

Body, 3-layer particle board (E1), melamine coated, highly abrasion-resistant, with 1 mm plastic edge, thickness 19 mm. Rear panel, 3-layer chipboard (E1), melamine-coated, highly abrasion-resistant, grooved all around, thickness 8 mm. Book trolley, mobile with 4 swivel castors, 2 of which can be locked; can be used on one side with three straight shelves.

## TECHNICAL SPECIFICATIONS

| WIDTH        | 35.43 " |
|--------------|---------|
| TOTAL HEIGHT | 38.58 " |
| DEPTH        | 12.99 " |
| NO. OF       | 2       |
| ADJUSTABLE   |         |
| SHELVES      |         |
| NO. OF FIXED | 1       |
| SHELVES      |         |
| WEIGHT       | 143 lb  |

# BENEFITS/SPECIALS

Board material melamine coated with robust plastic edge

Mobile on 4 castors, 2 of which are lockable

Pull-out proof shelf supports