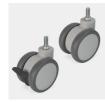

### STANDARD VERSION

Body, 3-layer particle board (E1), melamine coated, highly abrasion-resistant, with 1 mm plastic edge, thickness 19 mm. Rear panel, 3-layer chipboard (E1), melamine-coated, highly abrasion-resistant, grooved all around, thickness 8 mm. Book trolley, mobile with 4 swivel castors, 2 of which can be locked; can be used on both sides with 4 straight shelves.

# BENEFITS/SPECIALS

Board material melamine coated with robust plastic edge

Mobile on 4 castors, 2 of which are lockable

Pull-out proof shelf supports

ts Use on both side