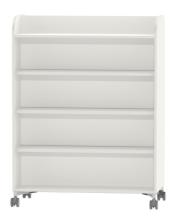

### STANDARD VERSION

Body, 3-layer particle board (E1), melamine coated, highly abrasion-resistant, with 1 mm plastic edge, thickness 19 mm. Rear panel, 3-layer chipboard (E1), melamine-coated, highly abrasion-resistant, grooved all around, thickness 8 mm. Book trolley, mobile with 4 swivel castors, 2 of which can be locked; can be used on both sides with 4 straight shelves.

## TECHNICAL SPECIFICATIONS

| WIDTH        | 47.24 " |
|--------------|---------|
| TOTAL HEIGHT | 62.20 " |
| DEPTH        | 25.59 " |
| NO. OF       | 6       |
| ADJUSTABLE   |         |
| SHELVES      |         |
| NO. OF FIXED | 2       |
| SHELVES      |         |
| WEIGHT       | 201 lb  |

# BENEFITS/SPECIALS

Board material melamine coated with robust plastic edge

Mobile on 4 castors, 2 of which are lockable

Pull-out proof shelf supports

ts Use on both side