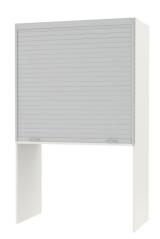

## STANDARD VERSION

Cabinet with vertical roller shutter in the upper area, without center panel. With lighting panel and 3 sockets pre-installed. Without rear panel below the worktop. Body and shelves made of 3-layer chipboard (E1), melamine coated, material thickness 0.75". Worktop made of 3-layer chipboard (E1), waterproof glued (P3) coated with 0.03" HPL, material thickness 0.94". Body and shelves with 0.04" plastic edge. Worktop with 0.08" plastic edge at the front, 0.04" plastic edge at the sides and back. Aluminum-colored plastic roller shutters, profile width 1.04", thickness 0.47". Attached guide rail and pilaster strip made of aluminum. Aluminum handle strip with 2 curved handles, material thickness 0.75".

## TECHNICAL SPECIFICATIONS

FOLDER HEIGHT WIDTH 48.82 " 80.31 " **TOTAL HEIGHT** DEPTH NO. OF FIXED 26.38 " **SHELVES** WEIGHT 187 lb