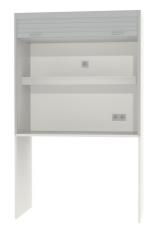

## STANDARD VERSION

Cabinet with vertical roller shutter in the upper area, without center panel. With lighting panel and 3 sockets pre-installed. Without rear panel below the worktop. Body and shelves made of 3-layer chipboard (E1), melamine coated, material thickness 0.75". Worktop made of 3-layer chipboard (E1), waterproof glued (P3) coated with 0.03" HPL, material thickness 0.94". Body and shelves with 0.04" plastic edge. Worktop with 0.08" plastic edge at the front, 0.04" plastic edge at the sides and back. Aluminum-colored plastic roller shutters, profile width 1.04", thickness 0.47". Attached guide rail and pilaster strip made of aluminum. Aluminum handle strip with 2 curved handles, material thickness 0.75".

## TECHNICAL SPECIFICATIONS

FOLDER HEIGHT WIDTH 48.82 " 80.31 " **TOTAL HEIGHT** DEPTH NO. OF FIXED 26.38 " **SHELVES** WEIGHT 187 lb