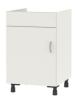

## STANDARD VERSION

Sink base unit 1-door with base shelf. Body, panel and door made of 3-layer chipboard (E1), melamine coated, material thickness 0.75". Body with 0.04", panel and door with 0.08" plastic edge. Door hinge right or left possible. Electrical and water connection on site! Supplement to model 4439.852