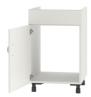

## STANDARD VERSION

Sink base unit 1-door with base shelf. Body, panel and door made of 3-layer chipboard (E1), melamine coated, material thickness 0.75". Body with 0.04", panel and door with 0.08" plastic edge. Door hinge right or left possible. Electrical and water connection on site! Supplement to model 4439.852