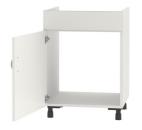

# SINK BASE CABINET MODEL 6354.420

#### STANDARD VERSION

Sink base unit 1-door with base shelf. Body, panel and door made of 3-layer chipboard (E1), melamine coated, material thickness 0.75". Body with 0.04", panel and door with 0.08" plastic edge. Door hinge right or left possible. Electrical and water connection on site! Supplement to model 4459.100