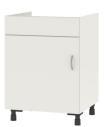

# SINK BASE CABINET MODEL 6354.420

#### STANDARD VERSION

Sink base unit 1-door with base shelf. Body, panel and door made of 3-layer chipboard (E1), melamine coated, material thickness 0.75". Body with 0.04", panel and door with 0.08" plastic edge. Door hinge right or left possible. Electrical and water connection on site! Supplement to model 4459.100