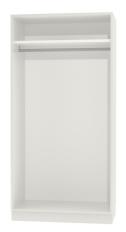

## STANDARD VERSION

Body, 3-layer particle board (E1), melamine coated, highly abrasion-resistant, with 1 mm plastic edge, thickness 19 mm. Rear panel, 3-layer chipboard (E1), melamine-coated, highly abrasion-resistant, grooved all around, thickness 8 mm. Back panel, 3-layer chipboard (E1), melamine coated, highly abrasion-resistant, grooved all around, thickness 8 mm. Cabinet including base. **Note:** 1 folder height (OH)  $\triangleq$  38.4 cm Shelf without center panel, with 1 hat shelf.

## OPTIONS

Decoration group 2Shelf (additional)

Base adjustment Steel base (chrome silver 9006)