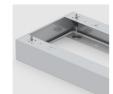

## OPTIONS

Decoration group 2Shelf (additional)

Base adjustment Steel base (chrome silver 9006)

# **BENEFITS/SPECIALS**

Board material melamine coated with robust plastic edge

Optionally with robust steel base

Resistance to warping due to 8 mm thick back wall

Carcass firmly dowelled and glued ex works