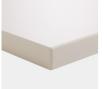

## STANDARD VERSION

Body, 3-layer particle board (E1), melamine coated, highly abrasion-resistant, with 1 mm plastic edge, thickness 19 mm. Rear panel, 3-layer chipboard (E1), melamine-coated, highly abrasion-resistant, grooved all around, thickness 8 mm. Back panel, 3-layer chipboard (E1), melamine coated, highly abrasion-resistant, grooved all around, thickness 8 mm. Cabinet including base. **Note:** 1 folder height (OH)  $\triangleq$  38.4 cm Shelf without center panel, with 1 hat shelf.

# **BENEFITS/SPECIALS**

Board material melamine coated with robust plastic edge

Optionally with robust steel base

Resistance to warping due to 8 mm thick back wall

Carcass firmly dowelled and glued ex works