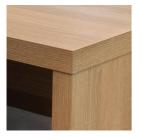

#### Note: Completely dismountable system.

Seat and side panels, 3-layer chipboard (E1) according to DIN EN 312, melamine coated according to DIN EN 14322, highly abrasion-resistant, with 2 mm plastic edge, thickness: 38 mm. Flame retardant, certified according to DIN 4102-B1. With plastic floor protector.

# BENEFITS/SPECIALS

Surface melamine coated with robust plastic edge

Footrest included for comfortable resting of the feet

Optionally with floor mounting

Optionally with comfortable bench support

Support panel material flameretardant according to DIN 4102 B1