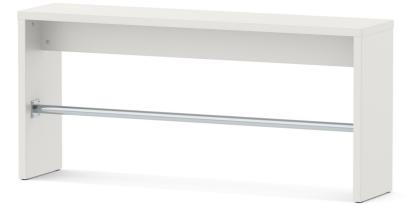

# **SOLID BENCH, HIGH (170X38 CM)** MODEL 3105.174

#### Note: Completely dismountable system.

Seat and side panels, 3-layer chipboard (E1) according to DIN EN 312, melamine coated according to DIN EN 14322, highly abrasion-resistant, with 2 mm plastic edge, thickness: 38 mm. Flame retardant, certified according to DIN 4102-B1. With plastic floor protector.

Incl. footrest, stainless steel, chrome-plated.

## SIZES

| CHAIR WIDTH      | 66.93 " |
|------------------|---------|
| CHAIR HEIGHT     | 30.71 " |
| SEAT HEIGHT      | 18.11 " |
| DISTANCE SEAT TO | 30.71 " |
| FLOOR            |         |
| CHAIR DEPTH      | 14.96 " |
| STACKABILITY     | -       |
| WEIGHT           | 79 lb   |
|                  |         |