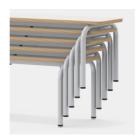

## BENEFITS/SPECIALS

Seat made of beech multiplex, HPL coated

Optionally mobile by means of 2 castors (can be retrofitted at any time)

Stackable up to 5 benches

#### SIZES

| SIZE         | 3       | 4       | 5       | 6       |
|--------------|---------|---------|---------|---------|
| CHAIR WIDTH  | 39.37 " | 39.37 " | 39.37 " | 39.37 " |
| CHAIR HEIGHT | 13.78 " | 14.96 " | 16.93 " | 18.11 " |
| SEAT HEIGHT  | 13.78 " | 14.96 " | 16.93 " | 18.11 " |
| CHAIR DEPTH  | 16.54 " | 16.54 " | 16.54 " | 11.81 " |
| STACKABILITY | 5 pcs.  | 5 pcs.  | 5 pcs.  | 5 pcs.  |
| WEIGHT       | 19 lb   | 19 lb   | 20 lb   | 20 lb   |