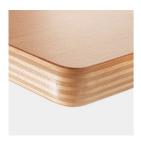

### STANDARD VERSION

Seat made of multiplex, consisting of beech plywood. Surface coated on both sides with 0.8 mm HPL. Edges crown-milled, environmentally friendly lacquered with water-based varnish. Thickness: 20 mm.