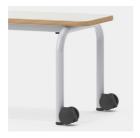

#### **OPTIONS**

- Seat decors price group 2
- Rollers

- Chair frame chrome plated
- Felt floor protectors

## BENEFITS/SPECIALS

Seat made of beech multiplex, HPL coated

Optionally mobile by means of 2 castors (can be retrofitted at any time)

Stackable up to 5 benches