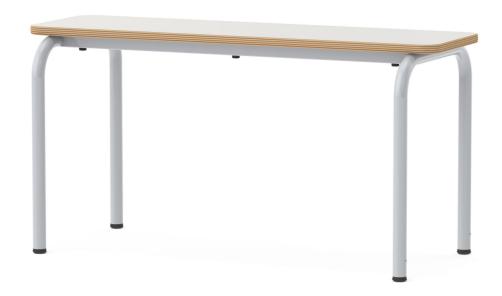

## STACKING BENCH (100X30 CM) MODEL 9445.100

### STANDARD VERSION

Seat made of multiplex, consisting of beech plywood. Surface coated on both sides with 0.8 mm HPL. Edges crown-milled, environmentally friendly lacquered with water-based varnish. Thickness: 20 mm.

4-leg base frame, round tube 30/2 mm, incl. stacking protectors. Frame epoxy coated, with plastic floor protectors.