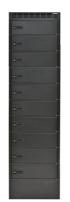

## STANDARD VERSION

2 internal sockets per compartment, integrated ventilation system, locking with individual combination code lock, 1 central key per cabinet, compartment dimensions:  $420 \times 360 \times 110$  mm

Space for 8 laptops, tablets or cell phones in separate lockable compartments. Space for laptops, tablets or cell phones in ten separately lockable compartments.