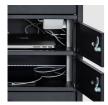

## STANDARD VERSION

2 internal sockets per compartment, integrated ventilation system, locking with individual combination code lock, 1 central key per cabinet, compartment dimensions:  $420 \times 360 \times 110$  mm

## **BENEFITS/SPECIALS**

The devices can be charged via sockets, USB-A, USB-C or SYNC.