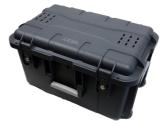

## STANDARD VERSION

Hard-shell case made of plastic, mobile with 2 integrated smooth-running castors, 3 carrying handles and an extendable telescopic handle, ventilation openings protect the devices from overheating, intelligent charging cable management, compartment dimensions 285 x 220 x 20 mm. Space for 16 tablets.