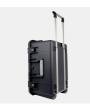

## STANDARD VERSION

Hard-shell case made of plastic, mobile with 2 integrated smooth-running castors, 3 carrying handles and an extendable telescopic handle, ventilation openings protect the devices from overheating, intelligent charging cable management, compartment dimensions 285 x 220 x 20 mm. Space for 16 tablets.

## **BENEFITS/SPECIALS**

Easy transportation thanks to wheels and telescopic handle

Two locks with keys in the hinges

Charging plug and two illuminated on/off switches on the outside