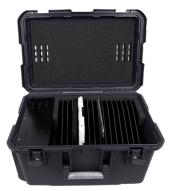

## STANDARD VERSION

Hard-shell case made of plastic, mobile with 2 integrated smooth-running castors, 3 carrying handles and an extendable telescopic handle, ventilation openings protect the devices from overheating, intelligent charging cable management, compartment dimensions 285 x 220 x 20 mm. Space for 16 tablets.