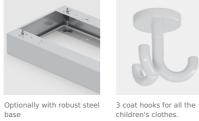

One compartment consisting of: Top compartment (inside dimensions in cm: W 32/H 57/D 46) with 2 coat hooks, bottom compartment (inside dimensions in cm: W 32/H 21/D 46) equipped with 2 pairs of Tidy Box rails. Optional: 6 or 12 Tidy Boxes small or 6 Tidy Boxes large.

#### OPTIONS

Decoration group 2Base adjustment

Steel base (chrome silver 9006)Tidy Box, small

Tidy Box, large