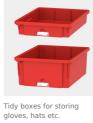

One compartment consisting of: Top compartment (inside dimensions in cm: W 32/H 57/D 46) with 2 coat hooks, bottom compartment (inside dimensions in cm: W 32/H 21/D 46) equipped with 2 pairs of Tidy Box rails. Optional: 6 or 12 Tidy Boxes small or 6 Tidy Boxes large.

#### OPTIONS

Decoration group 2Base adjustment

Steel base (chrome silver 9006)Tidy Box, small

Tidy Box, large