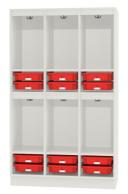

One compartment consisting of: Top compartment (inside dimensions in cm: W 32/H 57/D 46) with 2 coat hooks, bottom compartment (inside dimensions in cm: W 32/H 21/D 46) equipped with 2 pairs of Tidy Box rails. Optional: 6 or 12 Tidy Boxes small or 6 Tidy Boxes large.

#### OPTIONS

Decoration group 2Base adjustment

Steel base (chrome silver 9006)Tidy Box, small

Tidy Box, large