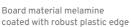

### STANDARD VERSION

Cover plate, 3-layer chipboard (E1), melamine coated, highly abrasion-resistant, with 3 mm plastic edge, thickness: 19 mm. Corner panel for hallway furniture system
For top cabinet 6675.210/6675.910
For top cabinet 6675.220/6675.920
For floor cupboards 6670.250/6670.950; 6671.250/6671.950; 6672.250/6672.950
End panel for pitched roof for floor cupboards 6670.250/6670.950; 6671.250/6671.950; 6672.250/6672.950