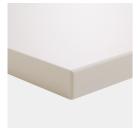

### STANDARD VERSION

Cover plate, 3-layer chipboard (E1), melamine coated, highly abrasion-resistant, with 3 mm plastic edge, thickness: 19 mm. Corner panel for hallway furniture system
For top cabinet 6675.210/6675.910
For top cabinet 6675.220/6675.920
For floor cupboards 6670.250/6670.950; 6671.250/6671.950; 6672.250/6672.950
End panel for pitched roof for floor cupboards 6670.250/6670.950; 6671.250/6671.950; 6672.250/6672.950