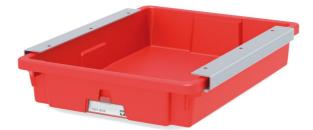

# TIDY BOX INCL. RAILS MODEL 0886

#### STANDARD VERSION

U-shaped guide rail made of sheet steel with a tidy box. Drawer made of PP with removable writing field on the narrow side, in 5 colors. W/H/D: 31 cm/7.5 cm/43 cm.

## TECHNICAL SPECIFICATIONS

| WIDTH  | 12.20 " |
|--------|---------|
| HEIGHT | 2.95 "  |
| DEPTH  | 16.93 " |
| WEIGHT | 4 lb    |