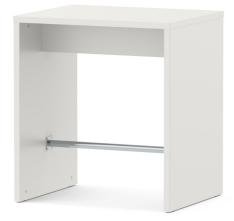

# STANDARD VERSION

Note: Completely dismountable system. Note: Number of seats refers to combination with matching SOLID bench. Tabletop and side panels, 3-layer chipboard (E1) according to DIN EN 312, melamine coated according to DIN EN 14322, highly abrasion-resistant, with 2 mm plastic edge, thickness: 38 mm. Flame retardant, certified according to DIN 4102-B1.

### **BENEFITS/SPECIALS**

Melamine coated table top with robust plastic edge

Optionally with side cable aperture

Optionally with floor mounting

Support panel material flame-retardant according to DIN 4102 B1