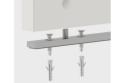

### OPTIONS

Floor mountingTable top finishes price group 2

Cable opening, Ø 3.15"2-fold socket with network connection

2-way socket with USB port

### **BENEFITS/SPECIALS**

Melamine coated table top with robust plastic edge

Optionally with side cable aperture

Optionally with floor mounting

Support panel material flame-retardant according to DIN 4102 B1