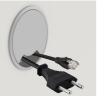

### OPTIONS

Floor mountingTable top finishes price group 2

Cable opening, Ø 3.15"2-fold socket with network connection

2-way socket with USB port