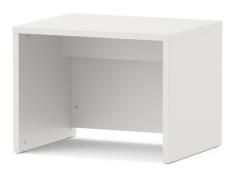

#### STANDARD VERSION

Note: Completely dismountable system.

Note: Number of seats refers to combination with matching SOLID bench.

Tabletop and side panels, 3-layer chipboard (E1) according to DIN EN 312, melamine coated according to DIN EN 14322, highly abrasion-resistant, with 2 mm plastic edge, thickness: 38 mm. Flame retardant, certified according to DIN 4102-B1.

### BENEFITS/SPECIALS

Melamine coated table top with robust plastic edge

Optionally with side cable

Optionally with floor mounting

Support panel material flame-retardant according to DIN 4102 B1