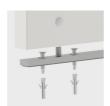

### **OPTIONS**

Floor mounting

Table top finishes price group 2

- Cable opening, Ø 3.15"
- 2-way socket with USB port
- 2-fold socket with network connection

### BENEFITS/SPECIALS

Melamine coated table top with robust plastic edge

Optionally with side cable

Optionally with floor mounting

Support panel material flame-retardant according to DIN 4102 B1