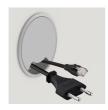

### **OPTIONS**

Floor mounting

Table top finishes price group 2

- Cable opening, Ø 3.15"
- 2-way socket with USB port
- 2-fold socket with network connection