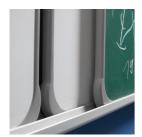

#### STANDARD VERSION

Double-grooved aluminum board rails with plastic caps at all ends. Comes in a variety of lengths. Mounting of the board elements also possible in landscape format (smaller distance between rails).

### BENEFITS/SPECIALS

Board elements with ASSODUR® edge can be moved one behind the other

Invisible rail fastening compensates for wall unevenness

Including picture clamps with integrated gallery hooks

Plastic caps prevent accidental ejection