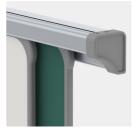

#### STANDARD VERSION

Double-grooved aluminum board rails with plastic caps at all ends. Comes in a variety of lengths. Mounting of the board elements also possible in landscape format (smaller distance between rails).

PIN surfaces covered with fabric, flame-retardant fabric in accordance with EN 1021 1&2, PVC-free. With rounded and waterproof molded ASSODUR® polyurethane edges on all sides.

Adjustment of the board in aluminum wall rail in two levels, mainly front level.

### BENEFITS/SPECIALS

Board elements with ASSODUR® edge can be moved one behind the other

Invisible rail fastening compensates for wall unevenness

Including picture clamps with integrated gallery hooks

Plastic caps prevent accidental ejection