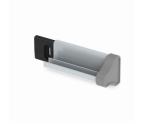

### BENEFITS/SPECIALS

Board elements with ASSODUR® edge can be moved one behind the other

Invisible rail fastening compensates for wall unevenness

Including picture clamps with integrated gallery hooks

Plastic caps prevent accidental ejection

Removable board elements

Can be mounted on cabinet wall

Available in 3 different colors