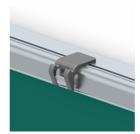

### BENEFITS/SPECIALS

Board elements with ASSODUR® edge can be moved one behind the other

Invisible rail fastening compensates for wall unevenness

Including picture clamps with integrated gallery hooks

Plastic caps prevent accidental ejection