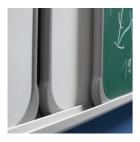

### STANDARD VERSION

Double-grooved aluminum board rails with plastic caps at all ends. Comes in a variety of lengths. Mounting of the board elements also possible in landscape format (smaller distance between rails).

### **BENEFITS/SPECIALS**

Board elements with ASSODUR® edge can be moved one behind the other

Can be mounted on cabinet wall

Invisible rail fastening compensates for wall unevenness

Available in 3 different colors

Including picture clamps with integrated gallery hooks

Plastic caps prevent accidental ejection

Removable board elements