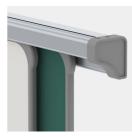

### STANDARD VERSION

Double-grooved aluminum board rails with plastic caps at all ends. Comes in a variety of lengths. Mounting of the board elements also possible in landscape format (smaller distance between rails).

PIN surfaces covered with fabric, flame-retardant fabric in accordance with EN 1021 1&2, PVC-free. With rounded and waterproof molded ASSODUR® polyurethane edges on all sides.

Adjustment of the board in aluminum wall rail in two levels, mainly front level.